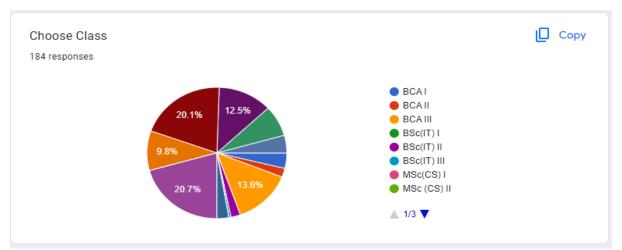

### 1) Analysis Report of Students' Feedback:

| 184 responses                    |          | Link to Sheets      |  |  |
|----------------------------------|----------|---------------------|--|--|
|                                  |          | Accepting responses |  |  |
| Summary                          | Question | Individual          |  |  |
| Enter Your Name<br>184 responses |          |                     |  |  |
| Roshani parihar                  |          |                     |  |  |
| Vaishnavi Ravindra Hedau         |          |                     |  |  |
| Ghanishtha Ahir                  |          |                     |  |  |
| Mayank sharma                    |          |                     |  |  |
| Pooja omkar katre                |          |                     |  |  |