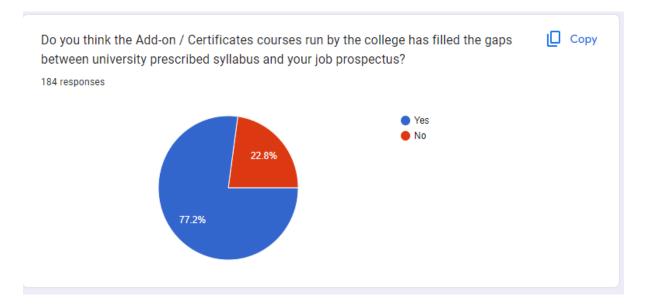

### 1) Analysis Report of Students' Feedback:

| 184 responses                    |          | Link to Sheets      |  |  |
|----------------------------------|----------|---------------------|--|--|
|                                  |          | Accepting responses |  |  |
| Summary                          | Question | Individual          |  |  |
| Enter Your Name<br>184 responses |          |                     |  |  |
| Roshani parihar                  |          |                     |  |  |
| Vaishnavi Ravindra Hedau         |          |                     |  |  |
| Ghanishtha Ahir                  |          |                     |  |  |
| Mayank sharma                    |          |                     |  |  |
| Pooja omkar katre                |          |                     |  |  |