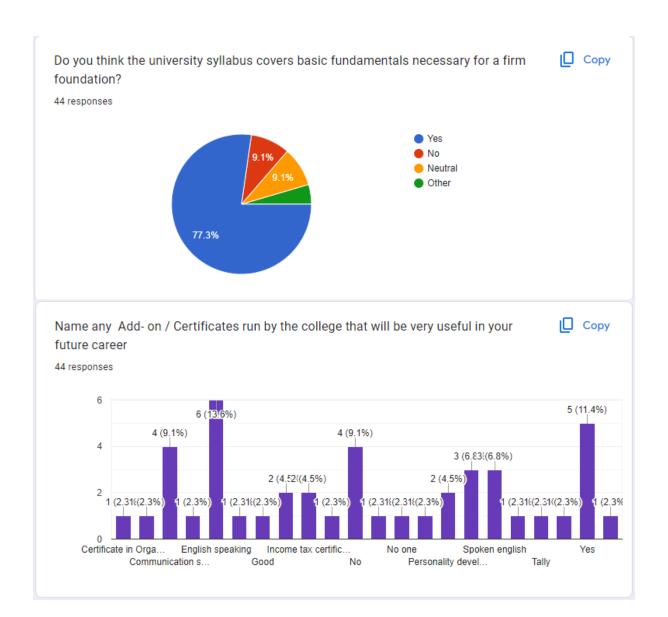

### 1) Analysis Report of Students' Feedback:

| 184 responses                    |          | Link to Sheets      |  |  |
|----------------------------------|----------|---------------------|--|--|
|                                  |          | Accepting responses |  |  |
| Summary                          | Question | Individual          |  |  |
| Enter Your Name<br>184 responses |          |                     |  |  |
| Roshani parihar                  |          |                     |  |  |
| Vaishnavi Ravindra Hedau         |          |                     |  |  |
| Ghanishtha Ahir                  |          |                     |  |  |
| Mayank sharma                    |          |                     |  |  |
| Pooja omkar katre                |          |                     |  |  |