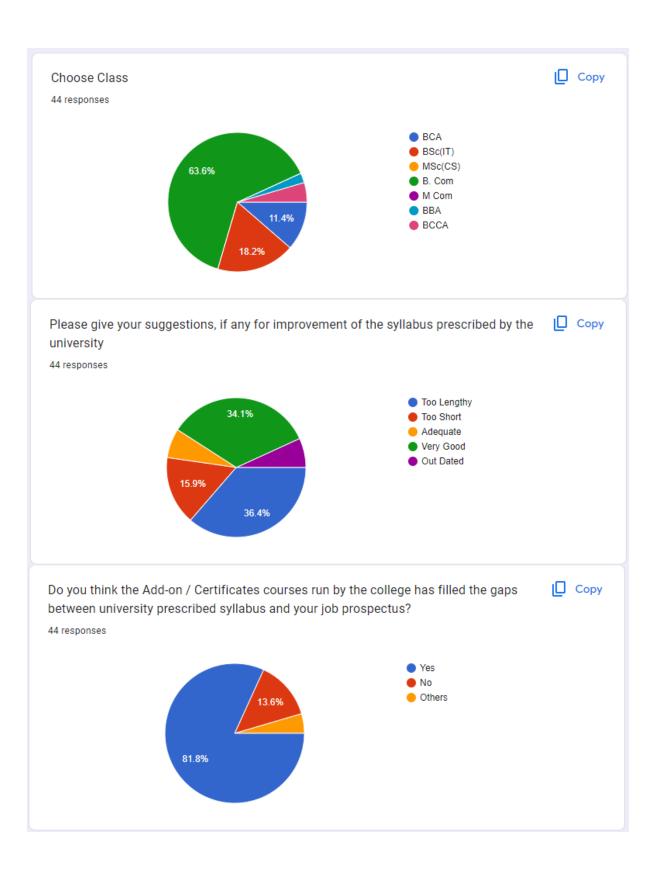

### 1) Analysis Report of Students' Feedback:

| 184 responses                    |          | Link to Sheets      |  |  |
|----------------------------------|----------|---------------------|--|--|
|                                  |          | Accepting responses |  |  |
| Summary                          | Question | Individual          |  |  |
| Enter Your Name<br>184 responses |          |                     |  |  |
| Roshani parihar                  |          |                     |  |  |
| Vaishnavi Ravindra Hedau         |          |                     |  |  |
| Ghanishtha Ahir                  |          |                     |  |  |
| Mayank sharma                    |          |                     |  |  |
| Pooja omkar katre                |          |                     |  |  |