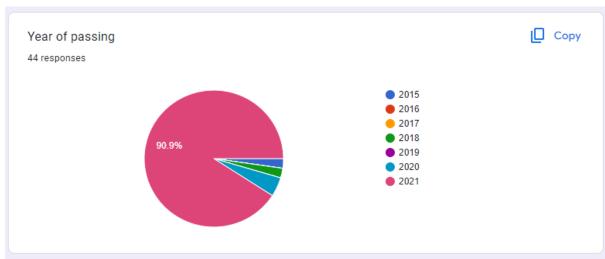

### 1) Analysis Report of Students' Feedback:

| 184 responses                    |          | Link to Sheets      |  |  |
|----------------------------------|----------|---------------------|--|--|
|                                  |          | Accepting responses |  |  |
| Summary                          | Question | Individual          |  |  |
| Enter Your Name<br>184 responses |          |                     |  |  |
| Roshani parihar                  |          |                     |  |  |
| Vaishnavi Ravindra Hedau         |          |                     |  |  |
| Ghanishtha Ahir                  |          |                     |  |  |
| Mayank sharma                    |          |                     |  |  |
| Pooja omkar katre                |          |                     |  |  |