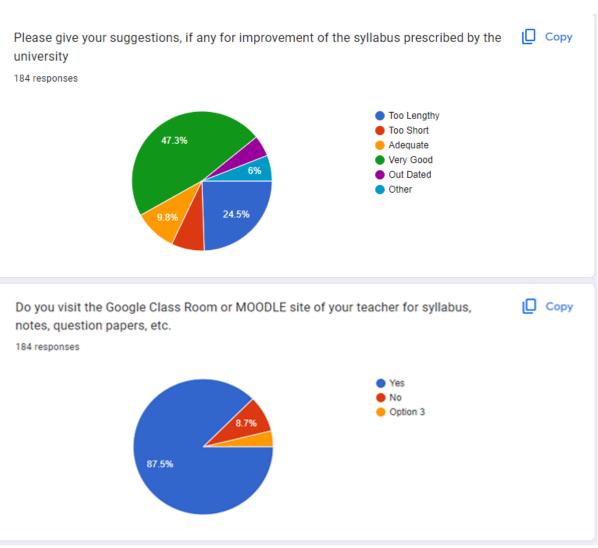

### 1) Analysis Report of Students' Feedback:

| 184 responses                    |          | Link to Sheets      |  |  |
|----------------------------------|----------|---------------------|--|--|
|                                  |          | Accepting responses |  |  |
| Summary                          | Question | Individual          |  |  |
| Enter Your Name<br>184 responses |          |                     |  |  |
| Roshani parihar                  |          |                     |  |  |
| Vaishnavi Ravindra Hedau         |          |                     |  |  |
| Ghanishtha Ahir                  |          |                     |  |  |
| Mayank sharma                    |          |                     |  |  |
| Pooja omkar katre                |          |                     |  |  |