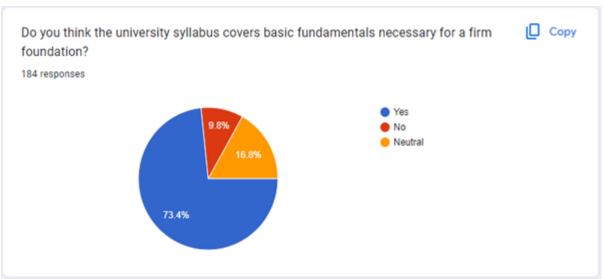

### 1) Analysis Report of Students' Feedback:

| 184 responses                    |          | Link to Sheets      |  |  |
|----------------------------------|----------|---------------------|--|--|
|                                  |          | Accepting responses |  |  |
| Summary                          | Question | Individual          |  |  |
| Enter Your Name<br>184 responses |          |                     |  |  |
| Roshani parihar                  |          |                     |  |  |
| Vaishnavi Ravindra Hedau         |          |                     |  |  |
| Ghanishtha Ahir                  |          |                     |  |  |
| Mayank sharma                    |          |                     |  |  |
| Pooja omkar katre                |          |                     |  |  |