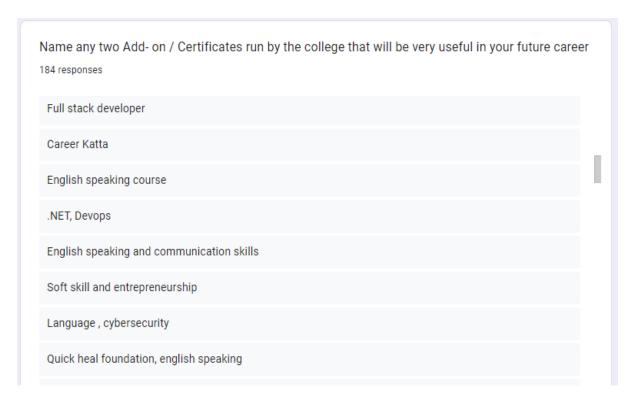

### 1) Analysis Report of Students' Feedback:

| 184 responses                    |          | Link to Sheets      |  |  |
|----------------------------------|----------|---------------------|--|--|
|                                  |          | Accepting responses |  |  |
| Summary                          | Question | Individual          |  |  |
| Enter Your Name<br>184 responses |          |                     |  |  |
| Roshani parihar                  |          |                     |  |  |
| Vaishnavi Ravindra Hedau         |          |                     |  |  |
| Ghanishtha Ahir                  |          |                     |  |  |
| Mayank sharma                    |          |                     |  |  |
| Pooja omkar katre                |          |                     |  |  |