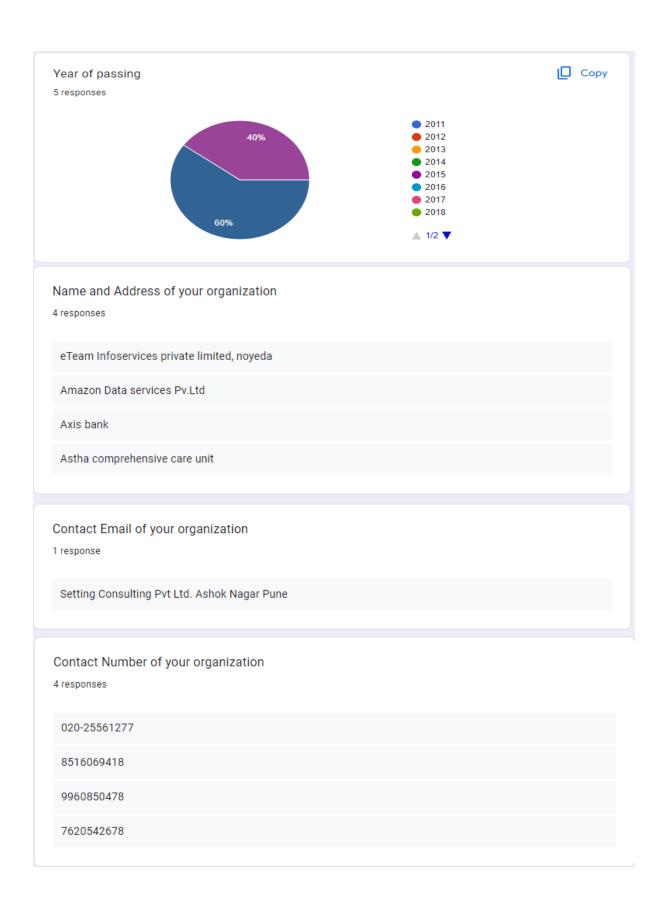

----------|---------------------|--|--|
|                                  |          | Accepting responses |  |  |
| Summary                          | Question | Individual          |  |  |
| Enter Your Name<br>184 responses |          |                     |  |  |
| Roshani parihar                  |          |                     |  |  |
| Vaishnavi Ravindra Hedau         |          |                     |  |  |
| Ghanishtha Ahir                  |          |                     |  |  |
| Mayank sharma                    |          |                     |  |  |
| Pooja omkar katre                |          |                     |  |  |







FIA Street, Kalamna Mkt Rd Mar









### 2) Analysis Report of Teachers' Feedback:







### 3) Analysis Report of Employers' Feedback:







# Designation of our alumnus in your organization 4 responses Associate Consultant Technical recruiter US staffing Data operator Computer operator







### 4) Analysis Report of Alumni Feedback: